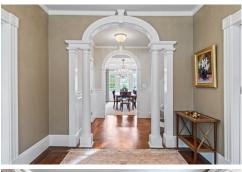

## Remarks

Captivating Country Club Classic! You will fall in love with this gracious home the moment you step inside. High ceilings, five-piece moldings, keystone archways, herringbone hardwoods, the craftsmanship is amazing! The handsome library lined with built-ins, banquet sized dining room with sparkling crystal chandelier and fireplace, large light filled family room with fireplace and grand living room are all perfect for the holidays and entertaining! Sunlight streams in through the oversized windows in the all-white and stainless eat in kitchen. Enjoy dining on the deck overlooking the backyard and detached two car garage. The grand staircase leads to the master suite with dressing room and master bath. Three additional bedrooms and two full baths round out the second floor. The third floor has a home office or fifth bedroom possibility, exercise room and laundry. The lower level with direct entry to the two-car garage, mudroom, full bathroom, and recreation room is a walk out to a stone patio.