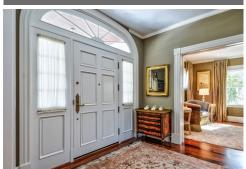

## Remarks

Captivating Country Club Classic! You will fall in love with this gracious home the moment you step inside. High ceilings, five-piece moldings, keystone archways, herringbone hardwoods, the craftsmanship is amazing! The handsome library lined with built-ins, banquet sized dining room with sparkling crystal chandelier and fireplace, large light filled family room with fireplace and grand living room are all perfect for the holidays and entertaining! Sunlight streams in through the oversized windows in the all-white and stainless eat in kitchen. Enjoy dining on the deck overlooking the backyard and detached two car garage. The grand staircase leads to the master suite with dressing room and master bath. Three additional bedrooms and two full baths round out the second floor. The third floor has a home office or fifth bedroom possibility, exercise room and laundry. The lower level with direct entry to the two-car garage, mudroom, full bathroom, and recreation room is a walk out to a stone patio.