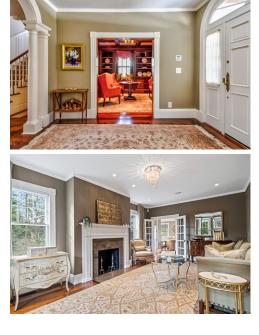

## Remarks

Captivating Country Club Classic! You will fall in love with this gracious home the moment you step inside. High ceilings, five-piece moldings, keystone archways, herringbone hardwoods, the craftsmanship is amazing! The handsome library lined with built-ins, banquet sized dining room with sparkling crystal chandelier and fireplace, large light filled family room with fireplace and grand living room are all perfect for the holidays and entertaining! Sunlight streams in through the oversized windows in the all-white and stainless eat in kitchen. Enjoy dining on the deck overlooking the backyard and detached two car garage. The grand staircase leads to the master suite with dressing room and master bath. Three additional bedrooms and two full baths round out the second floor. The third floor has a home office or fifth bedroom possibility, exercise room and laundry. The lower level with direct entry to the two-car garage, mudroom, full bathroom, and recreation room is a walk out to a stone patio.