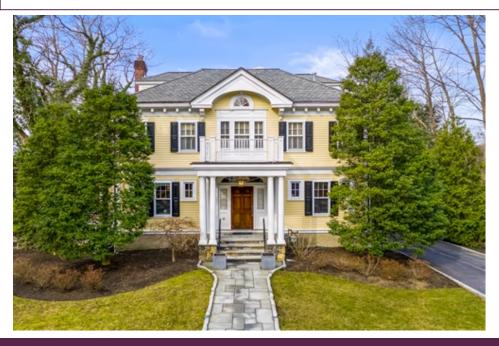

## 15 Livermore Road, Wellesley, MA 02481

- » Beds: 4 | Baths: 4 Full, 1 Half
- » Single Family | 5,000 ft<sup>2</sup> | Lot: 26,300 ft<sup>2</sup> (0.6 acres)
- » More Info: 15Livermore.IsForSale.com

Gail Lockberg (781) 389-5428 (Cell) (781) 237-8787 (Wellesley Office) (508) 655-2155 (Natick Office) gail@BHHSbaystatehomes.com http://www.bhhstownandcountry.com

## \$3,795,000

## Remarks

Captivating Country Club Classic! You will fall in love with this gracious home the moment you step inside. High ceilings, five-piece moldings, keystone archways, herringbone hardwoods, the craftsmanship is amazing! The handsome library lined with built-ins, banquet sized dining room with sparkling crystal chandelier and fireplace, large light filled family room with fireplace and grand living room are all perfect for the holidays and entertaining! Sunlight streams in through the oversized windows in the all-white and stainless eat in kitchen. Enjoy dining on the deck overlooking the backyard and detached two car garage. The grand staircase leads to the master suite with dressing room and master bath. Three additional bedrooms and two full baths round out the second floor. The third floor has a home office or fifth bedroom possibility, exercise room and laundry. The lower level with direct entry to the two-car garage, mudroom, full bathroom, and recreation room is a walk out to a stone patio.